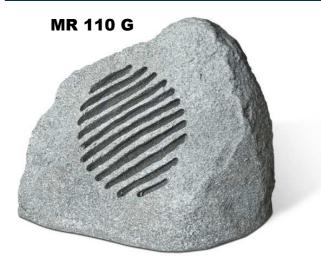

# MR 110 G / MR 110 S

## Garden speakers

These 2 speakers allow to be integrated into an outdoor facility thanks to its size, shape and color that mimics a rock garden (**MR 110 G** grey color and **MR 110 S** sand color).

They feature a 8 "woofer and a tweeter for a 2-way system. They allow installation in both a low impedance (8  $\Omega$ ) and line voltage of 100V.

For line voltage, they include a line transformer with 4 power positions: 3/7.5/15/30W.

Both the output power selector and cable entry are located at the bottom, hiding their presence and integrating the speaker as a decorative element.