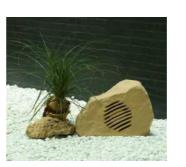

## Garden speakers

These 2 speakers allow to be integrated into an outdoor facility thanks to its size, shape and color that mimics a rock garden (**MR 110 G** grey color and **MR 110 S** sand color).

They feature a 8 "woofer and a tweeter for a 2-way system. They allow installation in both a low impedance (8  $\Omega$ ) and line voltage of 100V.

For line voltage, they include a line transformer with 4 power positions: 3/7.5/15/30W.

Both the output power selector and cable entry are located at the bottom, hiding their presence and integrating the speaker as a decorative element.

#### **MR 110 S**