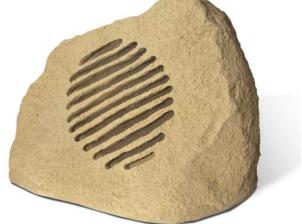

# MR 110 G / MR 110 S

## Garden speakers



These 2 speakers allow to be integrated into an outdoor facility thanks to its size, shape and color that mimics a rock garden (**MR 110 G** grey color and **MR 110 S** sand color).

They feature a 8 "woofer and a tweeter for a 2-way system. They allow installation in both a low impedance (8  $\Omega$ ) and line voltage of 100V.

For line voltage, they include a line transformer with 4 power positions: 3/7.5/15/30W.

Both the output power selector and cable entry are located at the bottom, hiding their presence and integrating the speaker as a decorative element.

#### **MR 110 S**



#### **Features**

- Garden speakers
- 2 models available: MR 110 G (grey color) MR 110 S (sand color)
- 8" woofer + TWT
- For low impedance (8 Ω) installations.
- For100V line installations.
- Line transformer with 4 positions: (3/7.5/15/30W).
- Sensitivity: 89 dB
- Crossfade frequency: 4.5 k $\Omega$
- Dimensions: 400 x 300 x 230 mm
- Weight: 5,4 kg

## **Rear view**



## **Dimensions**











MR 110 G

MR 110 S



Rev. 12.08.01