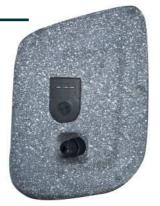

## **Rear view**

For line voltage, they include a line transformer with 4 power positions: 3/7.5/15/30W.

Both the output power selector and cable entry are located at the bottom, hiding their presence and integrating the speaker as a decorative element.