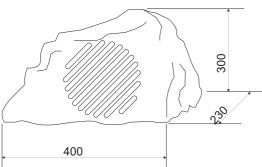

## **Dimensions**

MR 110 G

MR 110 S

Rev. 12.08.01

#### **Features**

- Garden speakers
- 2 models available: MR 110 G (grey color) MR 110 S (sand color)
- 8" woofer + TWT
- For low impedance (8 Ω) installations.
- For100V line installations.
- Line transformer with 4 positions: (3/7.5/15/30W).
- Sensitivity: 89 dB
- Crossfade frequency: 4.5 k $\Omega$
- Dimensions: 400 x 300 x 230 mm
- Weight: 5,4 kg